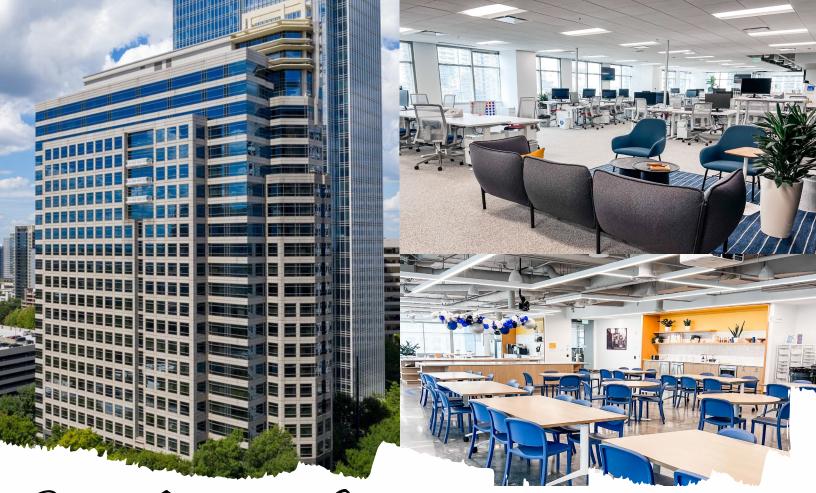

## High-end, plug & play sublease

- 64,983 RSF contiguous block

o 9th Floor: 24,349 RSF

o 10<sup>th</sup> Floor: 24,239 RSF

o 11<sup>th</sup> Floor: 16,505 RSF

- Brand new, high-end, fully furnished space

Available immediately

## **Photos**

Brooke Gothard 770 241 5936 Brooke.gothard@am.jll.com