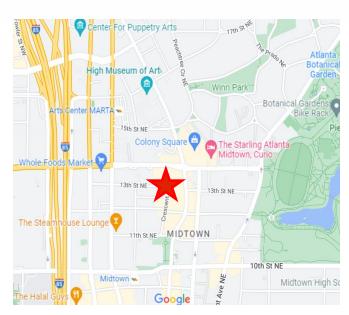

- Lease Expiration: 11/30/2024

- Rate: Negotiable

Steps from Colony Square (numerous retail & restaurants)

 Fitness center, conference center & micro market on-site

3-minute walk to MARTA Arts Center station