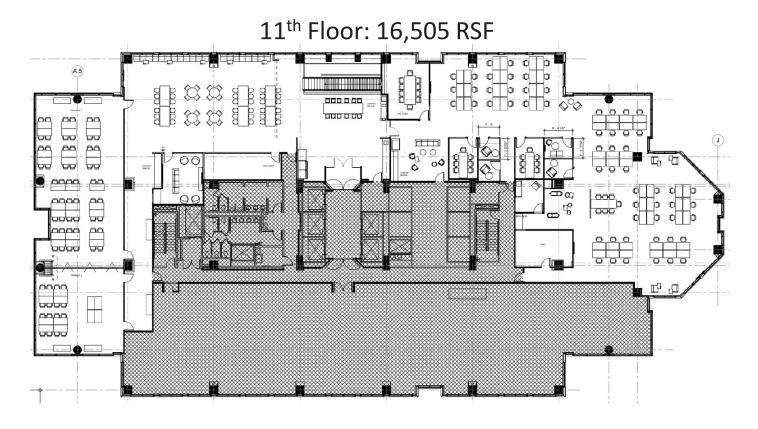

### **Floor Plans**

## High-end, plug & play sublease

- 64,983 RSF contiguous block

o 9th Floor: 24,349 RSF

o 10<sup>th</sup> Floor: 24,239 RSF

o 11<sup>th</sup> Floor: 16,505 RSF

- Brand new, high-end, fully furnished space

Available immediately